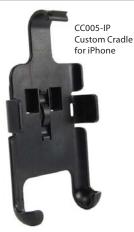

## **Package Contents:**

- (1) GN032-SBH Bicycle handlebar mount
- (1) CC005-IP Custom cradle for Apple iPhone